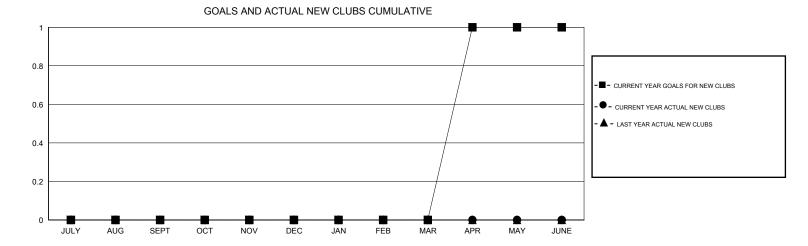

## MONTHLY MEMBERSHIP PROGRESS REPORT

District 27 A2

Results as of: 6/30/2017







| DROPPED CLUBS: 0  DROPPED MEMBERS |     | 29 CLUBS OF 42 ADDED 1 OR MORE<br>NEW MEMBERS | GENDER DISTRII  MALE  FEMALE      | BUTION<br>1,252 (83.63%)<br>245 (16.37%) |     |
|-----------------------------------|-----|-----------------------------------------------|-----------------------------------|------------------------------------------|-----|
| DECEASED                          | 20  | CLICK HERE FOR CUMULATIVE  MEMBERSHIP DATA    | TOTAL FAMILY UNIT MEMBERS         |                                          | 161 |
| CLUB CANCELLED                    | 0   |                                               | FAMILY MEMBERS PAYING HALF 8 DUES |                                          | 0.4 |
| OTHER                             | 119 |