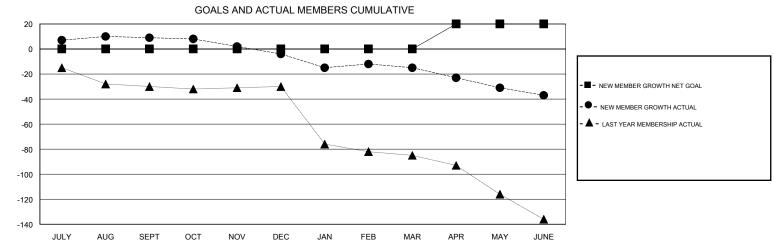

## MONTHLY MEMBERSHIP PROGRESS REPORT

District 27 A2

Results as of: 6/30/2017







| DROPPED CLUBS: 0  DROPPED MEMBERS |     | 29 CLUBS OF 42 ADDED 1 OR MORE<br>NEW MEMBERS | GENDER DISTRII  MALE  FEMALE      | BUTION<br>1,252 (83.63%)<br>245 (16.37%) |     |
|-----------------------------------|-----|-----------------------------------------------|-----------------------------------|------------------------------------------|-----|
| DECEASED                          | 20  | CLICK HERE FOR CUMULATIVE  MEMBERSHIP DATA    | TOTAL FAMILY UNIT MEMBERS         |                                          | 161 |
| CLUB CANCELLED                    | 0   |                                               | FAMILY MEMBERS PAYING HALF 8 DUES |                                          | 0.4 |
| OTHER                             | 119 |